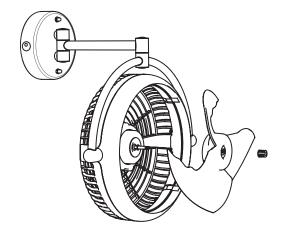

4 Nut

6 Fan

5 Support

- Avoid installation in the location with oil fume or temperature over 40 degrees. Using under the oil fume or high temperature will cause plastic deformation or motor broken.
- Avoid using insecticides or non-neutral cleaners to spray on the fan, which will damage the plastic material.
- This product is not intended for use by users(including children) who are mentally retarded or inexperienced, except under the supervision or direction of a person who is responsible for their safety.
- If the power cord is damaged, it must be replaced by the manufacturer, service agent or similar qualified person in order to avoid hazards.

#### **INSTALLATION GUIDE**

The fan is recommended to install at a min. height of 1m. Do not play with the appliance.