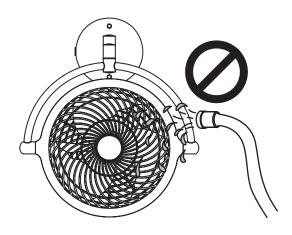

#### **CONTROLLER PAIRING**

- 1 Install the power supply and connect the power. There is a beeping sound from the fan.
- When the fan beeps, press the pairing button until it beeps for the second time.