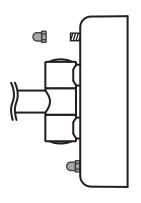

#### **INSTALLATION GUIDE**

The fan is recommended to install at a min. height of 1m. Do not play with the appliance.