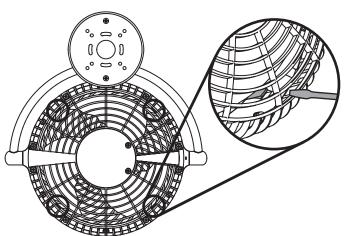

#### **CLEAN AND MAINTENANCE**

Use flathead screwdriver to open the latch of back grill. Before taking off the grill, please make sure the power is turned off.

Release the nut by hand to take off the blade.

2 Take off the grill.

Do not spray water on the fan, it will cause motor failure.