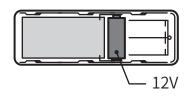

#### CHANGE THE BATTERY

Remove the screw on the back.

Insert 1-2mm in the gap under the controller's base to open the controller panel by using a small flatted screwdriver and push the panel down.

Please do disassemble carefully to prevent controller panel from damaging.

Battery location/Battery spec.

| Warranty Card        |                                                                                                                                                                                                                                                                                                                                                                                                                                                                                                                                                                                                                                                                                                                                                                                                                                                                                                                                                                                                                                                                                                                                                                                                                                                                                                                                                                                                                                                                                                                                                                                                                                                                                                                                                                                        |  |  |  |  |
|----------------------|----------------------------------------------------------------------------------------------------------------------------------------------------------------------------------------------------------------------------------------------------------------------------------------------------------------------------------------------------------------------------------------------------------------------------------------------------------------------------------------------------------------------------------------------------------------------------------------------------------------------------------------------------------------------------------------------------------------------------------------------------------------------------------------------------------------------------------------------------------------------------------------------------------------------------------------------------------------------------------------------------------------------------------------------------------------------------------------------------------------------------------------------------------------------------------------------------------------------------------------------------------------------------------------------------------------------------------------------------------------------------------------------------------------------------------------------------------------------------------------------------------------------------------------------------------------------------------------------------------------------------------------------------------------------------------------------------------------------------------------------------------------------------------------|--|--|--|--|
| Purchase Date Date : | Production<br>Serial No.                                                                                                                                                                                                                                                                                                                                                                                                                                                                                                                                                                                                                                                                                                                                                                                                                                                                                                                                                                                                                                                                                                                                                                                                                                                                                                                                                                                                                                                                                                                                                                                                                                                                                                                                                               |  |  |  |  |
| Store Stamp          | Thank you for purchasing our product(s). This warranty card provides 2-years warranty for main parts (fan motor) and 1-year basic warranty for general parts from the date of purchase. However, if one of the following circumstances occurs, the cost or service fee may be charged during the warranty period.  1. The main parts are fan motors, and parts other than the main parts are all classified as general parts.  2. The warranty card has not been registered on the company's website, or the warranty card has not been presented, or there is no date of purchase, or the seal of the distributor has not been stamped, or the proof of time of entry has not been presented.  3. Damage is caused by inadvertent or incorrect use or failure to perform regular maintenance as required by this manual.  4. The user disassembles the product, modifies the product or uses non-original parts.  5. Damage is caused by natural disasters or force majeure.  2. Post-Service Warranty  1. During the warranty period, the product is still warranted during the original warranty period.  2. If maintenance is conducted outside the warranty period, the repair parts are warranted for a period of three months.  2. The use and installation instructions must be delivered to the user.  3. The use and installation is very important. Please entrust the vendor shop or plumbing and electricity shop to install.  4. If the electric wires are damaged, it only can be replaced by manufacturer oragency or plumbers to do it in order to avoid danger.  2. It is strictly forbidden to install this product in a place filled with airborne grease and room temperature up to 40 °C (above). You're at your own risk if you do this to damage this product. |  |  |  |  |