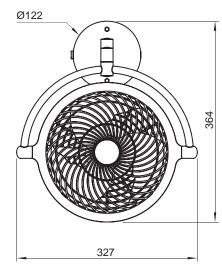

## **PARTS LIST / DIMENSION**

- 2 Wall mount
- 3 Power jack

Unit: mm

| Name                 | Figure                                                                                                                                                                                                                                                                                                                                                                                                                                                                                                                                                                                                                                                                                                                                                                                                                                                                                                                                                                                                                                                                                                                                                                                                                                                                                                                                                                                                                                                                                                                                                                                                                                                                                                                                                                                                                                                                                                                                                                                                                                                                                                                        | Spec.    | Quantity |  |
|----------------------|-------------------------------------------------------------------------------------------------------------------------------------------------------------------------------------------------------------------------------------------------------------------------------------------------------------------------------------------------------------------------------------------------------------------------------------------------------------------------------------------------------------------------------------------------------------------------------------------------------------------------------------------------------------------------------------------------------------------------------------------------------------------------------------------------------------------------------------------------------------------------------------------------------------------------------------------------------------------------------------------------------------------------------------------------------------------------------------------------------------------------------------------------------------------------------------------------------------------------------------------------------------------------------------------------------------------------------------------------------------------------------------------------------------------------------------------------------------------------------------------------------------------------------------------------------------------------------------------------------------------------------------------------------------------------------------------------------------------------------------------------------------------------------------------------------------------------------------------------------------------------------------------------------------------------------------------------------------------------------------------------------------------------------------------------------------------------------------------------------------------------------|----------|----------|--|
| Screw                | <b>O</b>                                                                                                                                                                                                                                                                                                                                                                                                                                                                                                                                                                                                                                                                                                                                                                                                                                                                                                                                                                                                                                                                                                                                                                                                                                                                                                                                                                                                                                                                                                                                                                                                                                                                                                                                                                                                                                                                                                                                                                                                                                                                                                                      | Ø4x19    | 4        |  |
| Plastic wall anchors | Transition of the state of the | Ø4       | 4        |  |
| Remote control       | SEE                                                                                                                                                                                                                                                                                                                                                                                                                                                                                                                                                                                                                                                                                                                                                                                                                                                                                                                                                                                                                                                                                                                                                                                                                                                                                                                                                                                                                                                                                                                                                                                                                                                                                                                                                                                                                                                                                                                                                                                                                                                                                                                           | 125x42   | 1        |  |
| DC power supply      | Ã.                                                                                                                                                                                                                                                                                                                                                                                                                                                                                                                                                                                                                                                                                                                                                                                                                                                                                                                                                                                                                                                                                                                                                                                                                                                                                                                                                                                                                                                                                                                                                                                                                                                                                                                                                                                                                                                                                                                                                                                                                                                                                                                            | 12V / 1A | 1        |  |