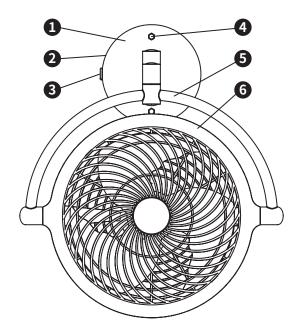

## **PARTS LIST / DIMENSION**

- 2 Wall mount
- 3 Power jack

Unit: mm

| Name                 | Figure                                                                                                                                                                                                                                                                                                                                                                                                                                                                                                                                                                                                                                                                                                                                                                                                                                                                                                                                                                                                                                                                                                                                                                                                                                                                                                                                                                                                                                                                                                                                                                                                                                                                                                                                                                                                                                                                                                                                                                                                                                                                                                                        | Spec.    | Quantity |  |
|----------------------|-------------------------------------------------------------------------------------------------------------------------------------------------------------------------------------------------------------------------------------------------------------------------------------------------------------------------------------------------------------------------------------------------------------------------------------------------------------------------------------------------------------------------------------------------------------------------------------------------------------------------------------------------------------------------------------------------------------------------------------------------------------------------------------------------------------------------------------------------------------------------------------------------------------------------------------------------------------------------------------------------------------------------------------------------------------------------------------------------------------------------------------------------------------------------------------------------------------------------------------------------------------------------------------------------------------------------------------------------------------------------------------------------------------------------------------------------------------------------------------------------------------------------------------------------------------------------------------------------------------------------------------------------------------------------------------------------------------------------------------------------------------------------------------------------------------------------------------------------------------------------------------------------------------------------------------------------------------------------------------------------------------------------------------------------------------------------------------------------------------------------------|----------|----------|--|
| Screw                | <b>O</b>                                                                                                                                                                                                                                                                                                                                                                                                                                                                                                                                                                                                                                                                                                                                                                                                                                                                                                                                                                                                                                                                                                                                                                                                                                                                                                                                                                                                                                                                                                                                                                                                                                                                                                                                                                                                                                                                                                                                                                                                                                                                                                                      | Ø4x19    | 4        |  |
| Plastic wall anchors | Transition of the state of the | Ø4       | 4        |  |
| Remote control       | SEE                                                                                                                                                                                                                                                                                                                                                                                                                                                                                                                                                                                                                                                                                                                                                                                                                                                                                                                                                                                                                                                                                                                                                                                                                                                                                                                                                                                                                                                                                                                                                                                                                                                                                                                                                                                                                                                                                                                                                                                                                                                                                                                           | 125x42   | 1        |  |
| DC power supply      | Ã.                                                                                                                                                                                                                                                                                                                                                                                                                                                                                                                                                                                                                                                                                                                                                                                                                                                                                                                                                                                                                                                                                                                                                                                                                                                                                                                                                                                                                                                                                                                                                                                                                                                                                                                                                                                                                                                                                                                                                                                                                                                                                                                            | 12V / 1A | 1        |  |

4 Nut

6 Fan

5 Support

- Avoid installation in the location with oil fume or temperature over 40 degrees. Using under the oil fume or high temperature will cause plastic deformation or motor broken.
- Avoid using insecticides or non-neutral cleaners to spray on the fan, which will damage the plastic material.
- This product is not intended for use by users(including children) who are mentally retarded or inexperienced, except under the supervision or direction of a person who is responsible for their safety.
- If the power cord is damaged, it must be replaced by the manufacturer, service agent or similar qualified person in order to avoid hazards.