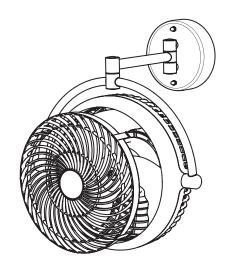

#### **INSTALLATION GUIDE**

The fan is recommended to install at a min. height of 1m. Do not play with the appliance.