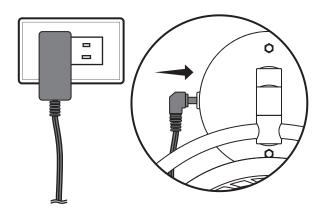

#### **CONTROLLER PAIRING**

- 1 Install the power supply and connect the power. There is a beeping sound from the fan.
- When the fan beeps, press the pairing button until it beeps for the second time.