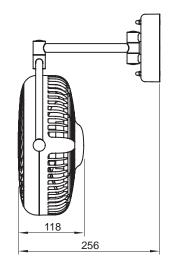

## **PARTS LIST / DIMENSION**

- 2 Wall mount
- 3 Power jack

Unit: mm

| Name                 | Figure                                                                                                                                                                                                                                                                                                                                                                                                                                                                                                                                                                                                                                                                                                                                                                                                                                                                                                                                                                                                                                                                                                                                                                                                                                                                                                                                                                                                                                                                                                                                                                                                                                                                                                                                                                                                                                                                                                                                                                                                                                                                                                                        | Spec.    | Quantity |  |
|----------------------|-------------------------------------------------------------------------------------------------------------------------------------------------------------------------------------------------------------------------------------------------------------------------------------------------------------------------------------------------------------------------------------------------------------------------------------------------------------------------------------------------------------------------------------------------------------------------------------------------------------------------------------------------------------------------------------------------------------------------------------------------------------------------------------------------------------------------------------------------------------------------------------------------------------------------------------------------------------------------------------------------------------------------------------------------------------------------------------------------------------------------------------------------------------------------------------------------------------------------------------------------------------------------------------------------------------------------------------------------------------------------------------------------------------------------------------------------------------------------------------------------------------------------------------------------------------------------------------------------------------------------------------------------------------------------------------------------------------------------------------------------------------------------------------------------------------------------------------------------------------------------------------------------------------------------------------------------------------------------------------------------------------------------------------------------------------------------------------------------------------------------------|----------|----------|--|
| Screw                | <b>O</b>                                                                                                                                                                                                                                                                                                                                                                                                                                                                                                                                                                                                                                                                                                                                                                                                                                                                                                                                                                                                                                                                                                                                                                                                                                                                                                                                                                                                                                                                                                                                                                                                                                                                                                                                                                                                                                                                                                                                                                                                                                                                                                                      | Ø4x19    | 4        |  |
| Plastic wall anchors | Transition of the state of the | Ø4       | 4        |  |
| Remote control       | SEE                                                                                                                                                                                                                                                                                                                                                                                                                                                                                                                                                                                                                                                                                                                                                                                                                                                                                                                                                                                                                                                                                                                                                                                                                                                                                                                                                                                                                                                                                                                                                                                                                                                                                                                                                                                                                                                                                                                                                                                                                                                                                                                           | 125x42   | 1        |  |
| DC power supply      | Ã.                                                                                                                                                                                                                                                                                                                                                                                                                                                                                                                                                                                                                                                                                                                                                                                                                                                                                                                                                                                                                                                                                                                                                                                                                                                                                                                                                                                                                                                                                                                                                                                                                                                                                                                                                                                                                                                                                                                                                                                                                                                                                                                            | 12V / 1A | 1        |  |