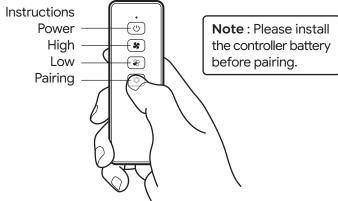

#### **CONTROLLER PAIRING**

- 1 Install the power supply and connect the power. There is a beeping sound from the fan.
- When the fan beeps, press the pairing button until it beeps for the second time.