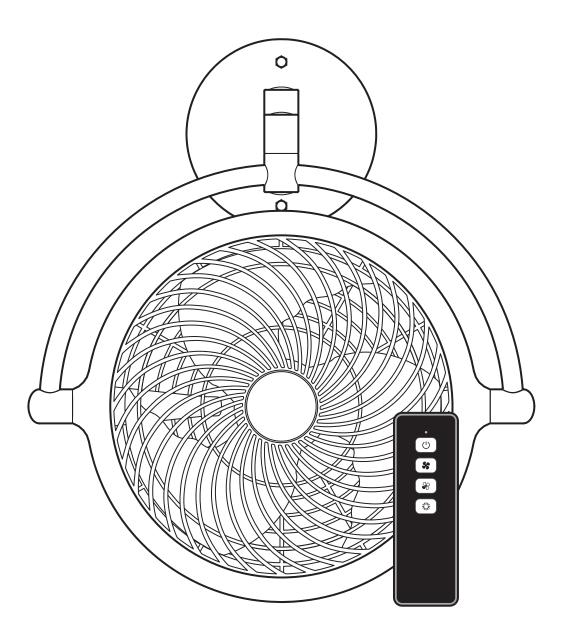

## **PARTS LIST / DIMENSION**

- 2 Wall mount
- 3 Power jack

Unit: mm

| Name                 | Figure                                                                                                                                                                                                                                                                                                                                                                                                                                                                                                                                                                                                                                                                                                                                                                                                                                                                                                                                                                                                                                                                                                                                                                                                                                                                                                                                                                                                                                                                                                                                                                                                                                                                                                                                                                                                                                                                                                                                                                                                                                                                                                                        | Spec.    | Quantity |  |
|----------------------|-------------------------------------------------------------------------------------------------------------------------------------------------------------------------------------------------------------------------------------------------------------------------------------------------------------------------------------------------------------------------------------------------------------------------------------------------------------------------------------------------------------------------------------------------------------------------------------------------------------------------------------------------------------------------------------------------------------------------------------------------------------------------------------------------------------------------------------------------------------------------------------------------------------------------------------------------------------------------------------------------------------------------------------------------------------------------------------------------------------------------------------------------------------------------------------------------------------------------------------------------------------------------------------------------------------------------------------------------------------------------------------------------------------------------------------------------------------------------------------------------------------------------------------------------------------------------------------------------------------------------------------------------------------------------------------------------------------------------------------------------------------------------------------------------------------------------------------------------------------------------------------------------------------------------------------------------------------------------------------------------------------------------------------------------------------------------------------------------------------------------------|----------|----------|--|
| Screw                | <b>O</b>                                                                                                                                                                                                                                                                                                                                                                                                                                                                                                                                                                                                                                                                                                                                                                                                                                                                                                                                                                                                                                                                                                                                                                                                                                                                                                                                                                                                                                                                                                                                                                                                                                                                                                                                                                                                                                                                                                                                                                                                                                                                                                                      | Ø4x19    | 4        |  |
| Plastic wall anchors | Transition of the state of the | Ø4       | 4        |  |
| Remote control       | SEE                                                                                                                                                                                                                                                                                                                                                                                                                                                                                                                                                                                                                                                                                                                                                                                                                                                                                                                                                                                                                                                                                                                                                                                                                                                                                                                                                                                                                                                                                                                                                                                                                                                                                                                                                                                                                                                                                                                                                                                                                                                                                                                           | 125x42   | 1        |  |
| DC power supply      | Ã.                                                                                                                                                                                                                                                                                                                                                                                                                                                                                                                                                                                                                                                                                                                                                                                                                                                                                                                                                                                                                                                                                                                                                                                                                                                                                                                                                                                                                                                                                                                                                                                                                                                                                                                                                                                                                                                                                                                                                                                                                                                                                                                            | 12V / 1A | 1        |  |